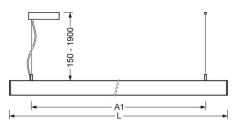

# **DEEP-LINK**

| Dimensions |         |                                   |
|------------|---------|-----------------------------------|
| L          | 1411 mm | Length                            |
| В          | 51 mm   | Width                             |
| H          | 69 mm   | Height                            |
| A1         | 1200 mm | Mounting distance single mounting |
| P min      | 150 mm  | Minimum suspension length         |
| P max      | 1900 mm | Maximum suspension length         |