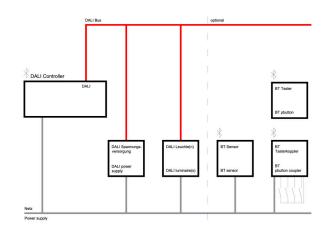

|
| Note                         | compatible with Casambi                                                                                                                                                                                                           |
| Application                  | Office, Meeting rooms, Secondary rooms,<br>Retail, Industry, Logistics centres,<br>Corridors, Garages, Classrooms                                                                                                                 |
| Function                     | Motion detection*, Corridor function*,<br>Guided Light*, HCL (only with DT8<br>luminaires), presence detection*, Daylight<br>control*, Tunable white (only with DT8<br>luminaires), Manual dimming, *only by<br>auxiliary devices |