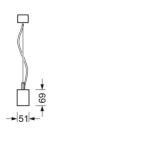

#### **MECHANICS**

| Housing colour         | traffic white RAL 9016                                    |
|------------------------|-----------------------------------------------------------|
| Dimensions (LxWxH/DxH) | 1411mm x 51mm x 69mm                                      |
| Weight (net)           | 3.8kg                                                     |
| Type of installation   | Pendant individual mounting, Pendant light strip mounting |

# **DEEP-LINK**

| Dimensions |         |                                   |
|------------|---------|-----------------------------------|
| L          | 1411 mm | Length                            |
| В          | 51 mm   | Width                             |
| H          | 69 mm   | Height                            |
| A1         | 1200 mm | Mounting distance single mounting |
| P min      | 150 mm  | Minimum suspension length         |
| P max      | 1900 mm | Maximum suspension length         |